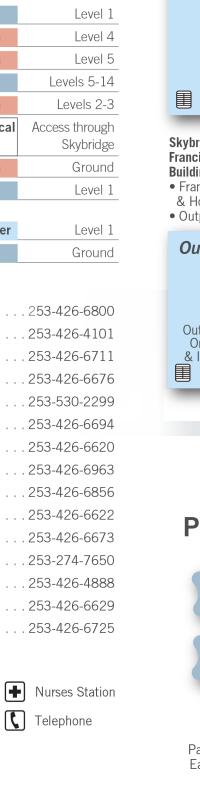

# **Departments and Service Destinations**

| Admitting                                          | Main Lobby                | Level 1        |
|----------------------------------------------------|---------------------------|----------------|
| Ambulatory Care Center                             | South Pavilion            | Level 2        |
| Anticoagulation Clinic                             | St. Joseph Medical Clinic |                |
| Cancer Center (Inpatient)                          | Patient Tower             | Level 10       |
| Cancer Center (Outpatient)                         | Outpatient Center         | Level 1        |
| Cardiac Rehab                                      | South Pavilion            | Level 1        |
| Cardiac Surgery Recovery Unit                      | Patient Tower             | Level 5        |
| Cardiopulmonary Services                           | South Pavilion            | Level 1        |
| Cashier                                            | Main Lobby                | Level 1        |
| Chapel                                             | Main Lobby                | Level 1        |
| Conference Room<br>(Dietary)                       | Patient Tower             | Ground         |
| Conference Rooms (Dining Rooms 1&2)                | Patient Tower             | Ground         |
| Conference Rooms<br>(George Lagerquist)            | Patient Tower             | Ground         |
| Critical Care Units (ICU, Progressive Care)        | Patient Tower             | Levels 5, 6, 8 |
| Day Surgery Center<br>(Walters Day Surgery Center) | Outpatient Center         | Level 2        |
| Deli (Espresso)                                    | Main Lobby                | Level 1        |
| Diagnostic Imaging (Inpatient)                     | Patient Tower             | Level 1        |
| Diagnostic Imaging (Outpatient)                    | Outpatient Center         | Level 1        |
| Dialysis                                           | North Pavilion            | Level 1        |
| Emergency Department                               | South Pavilion            | Level 1        |
| Endoscopy Center (GI Lab)                          | Outpatient Center         | Level 2        |
| Family Birth Center/NICU                           | Patient Tower             | Levels 12/14   |
| Gift Shop                                          | Main Lobby                | Level 1        |
| Heart Center                                       | South Pavilion            | Level 1        |
| Human Resources                                    | South Pavilion            | Level 5        |
| Laboratory (Main)                                  | Patient Tower             | Ground         |
| Laboratory Draw Station                            | Outpatient Center         | Level 1        |
| Medical Records                                    | South Pavilion            | Ground         |
| Midwifery Birth Center                             | St. Joseph Medical Clinic |                |
| Neonatal Intensive<br>Care Unit (NICU)             | Patient Tower             | Level 12       |

| Nuclear Medicine                                | Patient Tower               | Level 1                     |
|-------------------------------------------------|-----------------------------|-----------------------------|
| Orthopedics (Joint Camp)                        | South Pavilion              | Level 4                     |
| Pastoral Care                                   | South Pavilion              | Level 5                     |
| Patient Rooms                                   | Patient Tower               | Levels 5-14                 |
| Patient Rooms                                   | South Pavilion              | Levels 2-3                  |
| Pharmacy<br>& Home Medical Supply               | Franciscan Medical Building | Access through<br>Skybridge |
| Security (Lost & Found)                         | South Pavilion              | Ground                      |
| Surgery Admitting & Waiting                     | Patient Tower               | Level 1                     |
| Therapy Services Occupational, Physical, Speech | Outpatient Center           | Level 1                     |
| Volunteer Services                              | Patient Tower               | Ground                      |

### **Main Phone Numbers**

| Patient Information    |
|------------------------|
| Main Number            |
| Administration         |
| Admitting              |
| Customer Concern Line  |
| Day Surgery Center     |
| Diagnostic Imaging     |
| Emergency Department   |
| Family Birth Center    |
| Human Resources        |
| Medical Records        |
| Pharmacy               |
| Security (24 hours)    |
| Surgery Admission Unit |
| Volunteer Services     |

### Legend

**I**Information

Waiting Area

**♣** Nurses Station