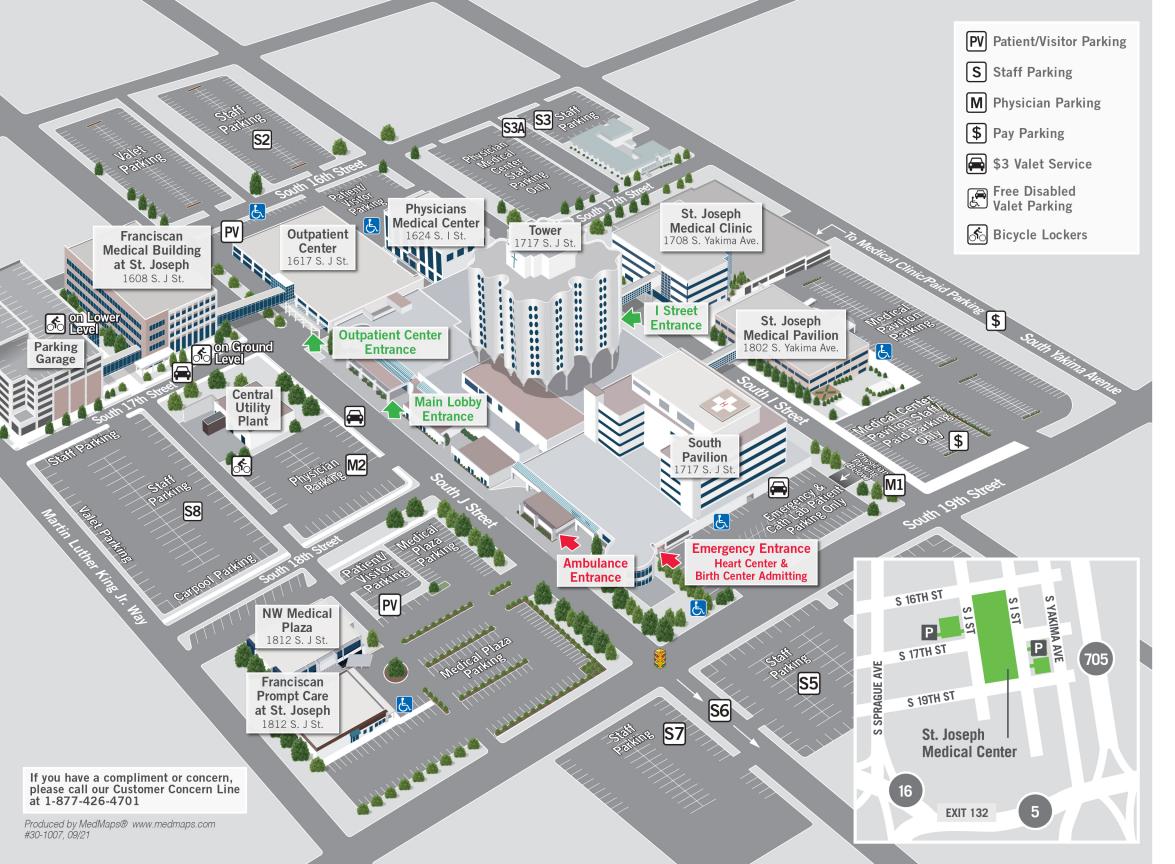

#### **Valet Service**

Monday through Friday. Main Entrance: 5 a.m. to 5 p.m.; Outpatient Center: 6:30 a.m. to 5 p.m.; Emergency Entrance: 6 a.m. to 10 p.m. For weekend vehicle retrieval, call 253-426-4888.