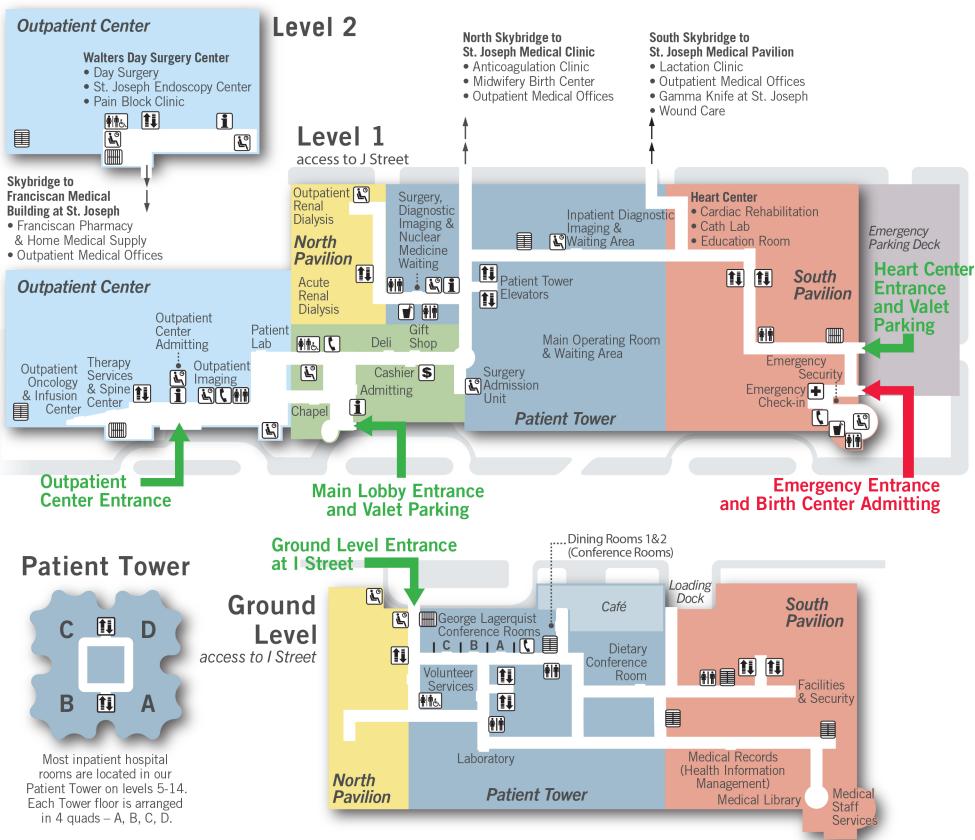

# **Departments and Service Destinations**

| Admitting                                          | Main Lobby                | Level 1        |
|----------------------------------------------------|---------------------------|----------------|
| Ambulatory Care Center                             | South Pavilion            | Level 2        |
| Anticoagulation Clinic                             | St. Joseph Medical Clinic |                |
| Cancer Center (Inpatient)                          | Patient Tower             | Level 10       |
| Cancer Center (Outpatient)                         | Outpatient Center         | Level 1        |
| Cardiac Rehab                                      | South Pavilion            | Level 1        |
| Cardiac Surgery Recovery Unit                      | Patient Tower             | Level 5        |
| Cardiopulmonary Services                           | South Pavilion            | Level 1        |
| Cashier                                            | Main Lobby                | Level 1        |
| Chapel                                             | Main Lobby                | Level 1        |
| Conference Room<br>(Dietary)                       | Patient Tower             | Ground         |
| Conference Rooms (Dining Rooms 1&2)                | Patient Tower             | Ground         |
| Conference Rooms<br>(George Lagerquist)            | Patient Tower             | Ground         |
| Critical Care Units (ICU, Progressive Care)        | Patient Tower             | Levels 5, 6, 8 |
| Day Surgery Center<br>(Walters Day Surgery Center) | Outpatient Center         | Level 2        |
| Deli (Espresso)                                    | Main Lobby                | Level 1        |
| Diagnostic Imaging (Inpatient)                     | Patient Tower             | Level 1        |
| Diagnostic Imaging (Outpatient)                    | Outpatient Center         | Level 1        |
| Dialysis                                           | North Pavilion            | Level 1        |
| Emergency Department                               | South Pavilion            | Level 1        |
| Endoscopy Center (GI Lab)                          | Outpatient Center         | Level 2        |
| Family Birth Center/NICU                           | Patient Tower             | Levels 12/14   |
| Gift Shop                                          | Main Lobby                | Level 1        |
| Heart Center                                       | South Pavilion            | Level 1        |
| Human Resources                                    | South Pavilion            | Level 5        |
| Laboratory (Main)                                  | Patient Tower             | Ground         |
| Laboratory Draw Station                            | Outpatient Center         | Level 1        |
| Medical Records                                    | South Pavilion            | Ground         |
| Midwifery Birth Center                             | St. Joseph Medical Clinic |                |
| Neonatal Intensive<br>Care Unit (NICU)             | Patient Tower             | Level 12       |

| Nuclear Medicine                                | Patient Tower               | Level 1                     |
|-------------------------------------------------|-----------------------------|-----------------------------|
| Orthopedics (Joint Camp)                        | South Pavilion              | Level 4                     |
| Pastoral Care                                   | South Pavilion              | Level 5                     |
| Patient Rooms                                   | Patient Tower               | Levels 5-14                 |
| Patient Rooms                                   | South Pavilion              | Levels 2-3                  |
| Pharmacy<br>& Home Medical Supply               | Franciscan Medical Building | Access through<br>Skybridge |
| Security (Lost & Found)                         | South Pavilion              | Ground                      |
| Surgery Admitting & Waiting                     | Patient Tower               | Level 1                     |
| Therapy Services Occupational, Physical, Speech | Outpatient Center           | Level 1                     |
| Volunteer Services                              | Patient Tower               | Ground                      |